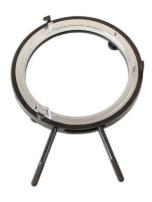

## SAC Adjustment Ring Setting Tool - for BMW

Designed to lock the self-adjusting mechanism on BMW SAC clutch covers prior to removal.

## **Additional Information**

- Applications BMW: 1 series (from 2004), 3 series (from 2000), 5 series (from 2000), X3 (from 2003) and Z4 (from 2003).
- · For use on BMW vehicles equipped with manual gearboxes and SAC clutch covers.
- Equivalent to OEM 21 2 180. Use as per OEM instructions to lock the clutch cover adjuster ring.
- Internal diameter: 115mm; 2 pronged, spring loaded adjustment.
- Use with Laser Part No.7095 Self Adjusting Clutch Tool.