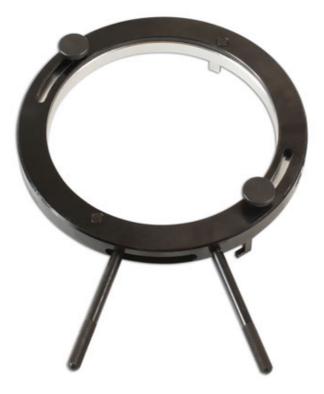

## SAC Adjustment Ring Setting Tool - for BMW

Designed to lock the self-adjusting mechanism on BMW SAC clutch covers prior to removal.

## **Additional Information**

- Applications BMW: 1 series (from 2004), 3 series (from 2000), 5 series (from 2000), X3 (from 2003) and Z4 (from 2003).
- · For use on BMW vehicles equipped with manual gearboxes and SAC clutch covers.
- Equivalent to OEM 21 2 180. Use as per OEM instructions to lock the clutch cover adjuster ring.
- Internal diameter: 115mm; 2 pronged, spring loaded adjustment.
- Use with Laser Part No.7095 Self Adjusting Clutch Tool.