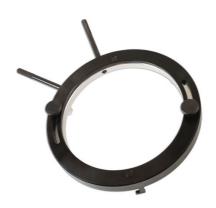

## SAC Adjustment Ring Setting Tool - for BMW

Designed to lock the self-adjusting mechanism on BMW SAC clutch covers prior to removal.

## **Additional Information**

- Applications BMW: 1 series (from 2004), 3 series (from 2000), 5 series (from 2000), X3 (from 2003) and Z4 (from 2003).
- · For use on BMW vehicles equipped with manual gearboxes and SAC clutch covers.
- Equivalent to OEM 21 2 180. Use as per OEM instructions to lock the clutch cover adjuster ring.
- Internal diameter: 115mm; 2 pronged, spring loaded adjustment.
- Use with Laser Part No.7095 Self Adjusting Clutch Tool.