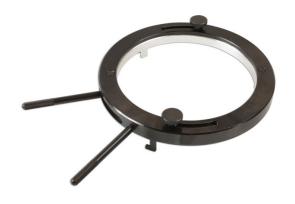

## SAC Adjustment Ring Setting Tool - for BMW

Designed to lock the self-adjusting mechanism on BMW SAC clutch covers prior to removal.

## **Additional Information**

- Applications BMW: 1 series (from 2004), 3 series (from 2000), 5 series (from 2000), X3 (from 2003) and Z4 (from 2003).
- · For use on BMW vehicles equipped with manual gearboxes and SAC clutch covers.
- Equivalent to OEM 21 2 180. Use as per OEM instructions to lock the clutch cover adjuster ring.
- Internal diameter: 115mm; 2 pronged, spring loaded adjustment.
- Use with Laser Part No.7095 Self Adjusting Clutch Tool.